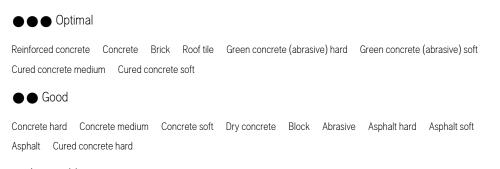

# Diamond blades Husqvarna VARI-CUT PLUS

Silver

| •••                                                                                                                                                                  | Fits to |
|----------------------------------------------------------------------------------------------------------------------------------------------------------------------|---------|
| Optimal                                                                                                                                                              | K 760   |
| Reinforced concrete, Concrete, Brick, Roof<br>tile, Green concrete (abrasive) hard, Green<br>concrete (abrasive) soft, Cured concrete<br>medium, Cured concrete soft | K 2500  |
|                                                                                                                                                                      | K 40    |
| ● ●<br>Good                                                                                                                                                          | FS 413  |
| Concrete hard, Concrete medium, Concrete<br>soft, Dry concrete, Block, Abrasive, Asphalt<br>hard, Asphalt soft, Asphalt, Cured concrete<br>hard                      | FS 513  |
|                                                                                                                                                                      | FS 524  |
|                                                                                                                                                                      | FS 520  |
| Acceptable                                                                                                                                                           | FS 309  |

## **RECOMMENDED MATERIALS FOR VARI-CUT PLUS**

Acceptable

Natural stone